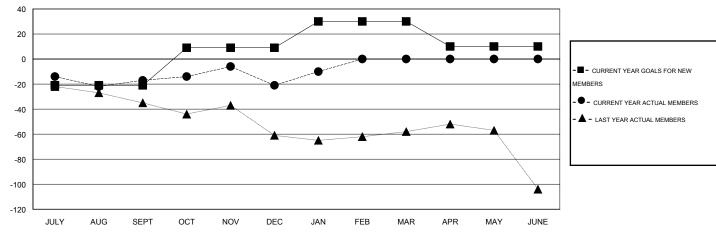

## GOALS AND ACTUAL MEMBERS CUMULATIVE

| DROPPED CLUBS: 1  DROPPED MEMBERS |    | 28 CLUBS OF 56 ADDED 1 OR MORE<br>NEW MEMBERS | GENDER DISTRIBUTION           MALE         1,026 (65.39%)           FEMALE         543 (34.61%) |     |
|-----------------------------------|----|-----------------------------------------------|-------------------------------------------------------------------------------------------------|-----|
| DECEASED                          | 11 | CLICK HERE FOR HEALTH                         |                                                                                                 | 222 |
| CLUB CANCELLED                    | 0  | ASSESSMENT DATA                               | FAMILY UNIT MEMBERS                                                                             | 392 |
| OTHER                             | 78 | - COLOGINATION STATES                         | HEAD OF HOUSEHOLD                                                                               | 190 |
| TOTAL                             | 89 |                                               | NON-HEAD OF HOUSEHOLD                                                                           | 202 |